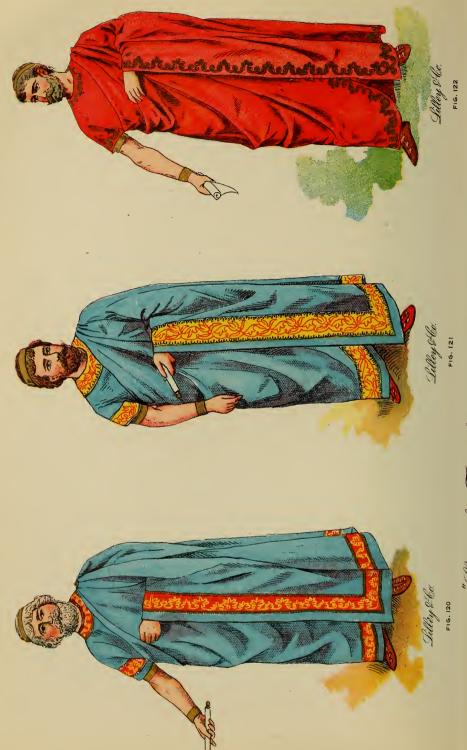

# OFFICERS' ROBES Plate No. 2.

| FIG. 55. | 270 Robe, wool faced cashmere, full lined, satin and lace trimming.\$ 8 00 1149 Headdress, same material 2 60 1337 Sandals 150 | 271 Robe, fine wool faced cashmere, full lined, satin and lace trimming ming street and lace trimming ming street and str | 1149 Headdress, same material 2 60 1337 Sandals 1 50      | satin and lace trimming                                                                                                     | 273 Robe, fine all-wool merino, full lined, satin and lace trimming. \$10 75 1150 Headdress, same material 2 80 1337 Sandals 415 05 | 151 Hobe, silk finished velvet, full lined, satin and lace trimming. \$14.50 till Headdress, same material 3.25 tien of the lines | 275 Robe, fine silk finished velvet, full lined, satin and lace trimming. 31, 50  | 1151 Headdress, same material 3 25   1157 Sandals   150            | 276 Robe, silk plush, full lined, satin and lace trimming | 1337 Sandals 1 50<br>*26 25 |
|----------|--------------------------------------------------------------------------------------------------------------------------------|--------------------------------------------------------------------------------------------------------------------------------------------------------------------------------------------------------------------------------------------------------------------------------------------------------------------------------------------------------------------------------------------------------------------------------------------------------------------------------------------------------------------------------------------------------------------------------------------------------------------------------------------------------------------------------------------------------------------------------------------------------------------------------------------------------------------------------------------------------------------------------------------------------------------------------------------------------------------------------------------------------------------------------------------------------------------------------------------------------------------------------------------------------------------------------------------------------------------------------------------------------------------------------------------------------------------------------------------------------------------------------------------------------------------------------------------------------------------------------------------------------------------------------------------------------------------------------------------------------------------------------------------------------------------------------------------------------------------------------------------------------------------------------------------------------------------------------------------------------------------------------------------------------------------------------------------------------------------------------------------------------------------------------------------------------------------------------------------------------------------------------|-----------------------------------------------------------|-----------------------------------------------------------------------------------------------------------------------------|-------------------------------------------------------------------------------------------------------------------------------------|--------------------------------------------------------------------------------------------------------------------------------------------------------------------------------------------------------------------------------------------------------------------------------------------------------------------------------------------------------------------------------------------------------------------------------------------------------------------------------------------------------------------------------------------------------------------------------------------------------------------------------------------------------------------------------------------------------------------------------------------------------------------------------------------------------------------------------------------------------------------------------------------------------------------------------------------------------------------------------------------------------------------------------------------------------------------------------------------------------------------------------------------------------------------------------------------------------------------------------------------------------------------------------------------------------------------------------------------------------------------------------------------------------------------------------------------------------------------------------------------------------------------------------------------------------------------------------------------------------------------------------------------------------------------------------------------------------------------------------------------------------------------------------------------------------------------------------------------------------------------------------------------------------------------------------------------------------------------------------------------------------------------------------------------------------------------------------------------------------------------------|-----------------------------------------------------------------------------------|--------------------------------------------------------------------|-----------------------------------------------------------|-----------------------------|
| FIG. 54. | 240 Robe, wool faced cashmere, full lined satin applique trimming \$ 50         1125 Headdress, same material                  | 261 Robe, fine wool faced cashmere, full lined, satin applique trimming                                                                                                                                                                                                                                                                                                                                                                                                                                                                                                                                                                                                                                                                                                                                                                                                                                                                                                                                                                                                                                                                                                                                                                                                                                                                                                                                                                                                                                                                                                                                                                                                                                                                                                                                                                                                                                                                                                                                                                                                                                                        | 1937 Sandals                                              | satin applique trimming\$10 25 1126 Headdress, same material 1 35 1337 Sandals 150 ——\$13 10                                | 263 Robe, fine all-wool merino, full lined, satin applique trimming.\$11.00 1126 Headdress, same material 1 55 1337 Sandals 150     | 264 Robe, silk finished velvet, full lined, satin applique trimming\$12.50 1127 Headdress, same material                                                                                                                                                                                                                                                                                                                                                                                                                                                                                                                                                                                                                                                                                                                                                                                                                                                                                                                                                                                                                                                                                                                                                                                                                                                                                                                                                                                                                                                                                                                                                                                                                                                                                                                                                                                                                                                                                                                                                                                                                 | 265 Robe, fine silk finished velvet, full lined, satin applique trimming. \$15 50 | 1127 Headdress, same material 150<br>1337 Sandals 150<br>——\$18 50 | 266 Robe, silk plush, full lined, satin applique trimming | 1837 Sandals 1 50           |
| FIG. 53. | 250 Robe, wool faced eashmere, full lined, trimmed with satin\$ 7 50 1352 Headdress, same material 1 50 1395 Sandals           | full lined, trimmed with satin\$ 8 75 1152 Headdress, same material 1 50 13% Sandals 1 00                                                                                                                                                                                                                                                                                                                                                                                                                                                                                                                                                                                                                                                                                                                                                                                                                                                                                                                                                                                                                                                                                                                                                                                                                                                                                                                                                                                                                                                                                                                                                                                                                                                                                                                                                                                                                                                                                                                                                                                                                                      | 252 Robe, all-wool merino, full lined, trimmed with satin | 253 Robe, fine all-wool merino, full lined, trimmed with satin\$10.75 l153 Headdress, same material 1 75 l238 Sandals 1 100 | 254 Robe, silk finished velvet, full lined, trimmed with satin\$11.50 l154 Headdress, same material 2 00 l336 Sandals               | 255 Robe, fine silk finished velvet, full lined, trimmed with satin\$14 25 1154 Headdress, same material 2 00 1336 Sandals                                                                                                                                                                                                                                                                                                                                                                                                                                                                                                                                                                                                                                                                                                                                                                                                                                                                                                                                                                                                                                                                                                                                                                                                                                                                                                                                                                                                                                                                                                                                                                                                                                                                                                                                                                                                                                                                                                                                                                                               | 256 Robe, extra fine satin or cloth, fu.] lined, trimmed with satin               |                                                                    | 258 Robe, silk plush, full lined, trim. med with satin    | 1336 Sandals                |

31

Lilloy & Co.

"We make these goo'ds precisely as illustrated."